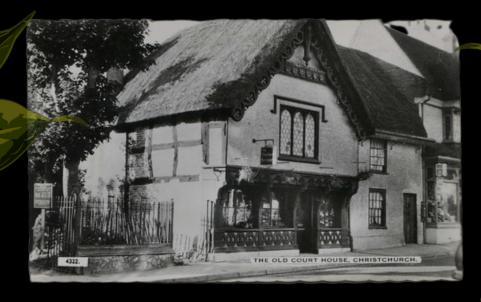

# Britain's oldest council house?

DIRTY GERTIE'S IS SITUATED WITHIN ONE OF CHRISTCHURCH'S OLDEST COUNCIL PROPERTIES WITH ELEMENTS DATING BACK TO THE 13TH CENTURY. IT WAS ORIGINALLY USED AS A PRIVATE DWELLING UP UNTIL THE 15TH CENTURY WHEN IT WAS PURCHASED BY THE BOROUGH MAKING IT POSSIBLY BRITAIN'S OLDEST COUNCIL HOUSE.

After the purchase, the council used it as a residential property to house the towns mayor. When the neighbouring "Courthouse" was made derelict in the 1800's, the court leet began to meet in the back parlour room to appoint the towns mayor, constables, hayward and of course the towns ale-taster!

In 1850, the building became a butchers shop, with evidence of the meat hooks still visible today in the back room and outside in the window frames. The butchers was owned by 'Gert' who unfortunately had a lack of hygiene which earnt him the nickname locally as 'Dirty Gert'.

The building itself is Grade II listed with a medieval timber frame construction which has been refaced in the 18th and 19th centuries. The pretty wood front façade is Victorian. The materials used between the frames are now red brick but historically wattle and daub was used. (We can still see evidence of this in the loft).